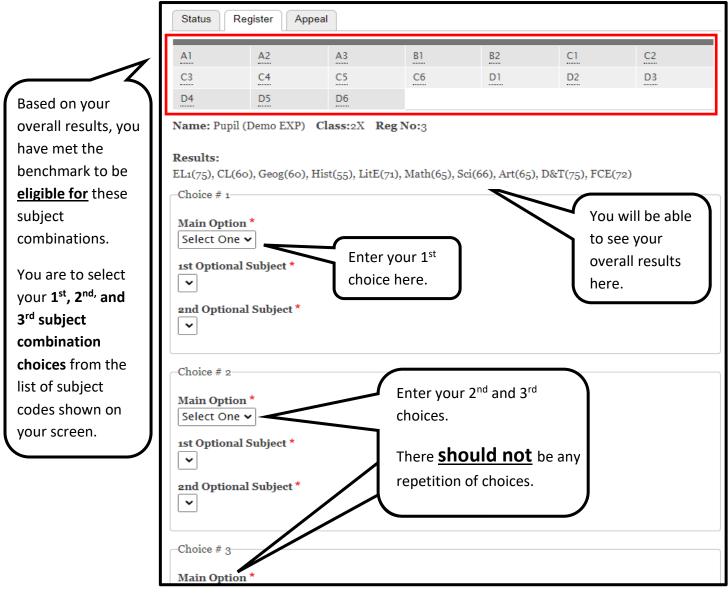

# 3) Selecting your Choices

Should you desire to take another combination which is **not listed** above, you may indicate your preferred subject combination code at the **Remarks section, below Choice # 3**, and state your reason(s) for wanting the subject combination option.

You may refer to the list of available subject combinations through the 'Course Options' link at the left.

If this does not apply to you. please indicate "NIL".

| ohy and Combined Science (Phy/Chem) for ons)                                                |
|---------------------------------------------------------------------------------------------|
|                                                                                             |
| 's consent. *                                                                               |
| Click this to declare that this submission is completed with parent's / guardian's consent. |
|                                                                                             |